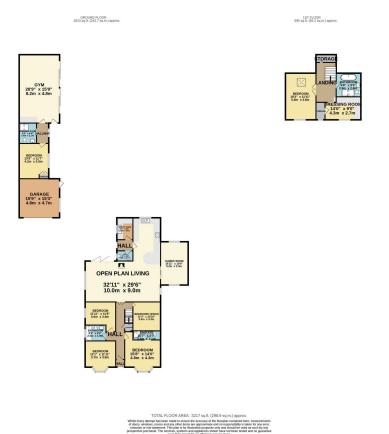

- Situated in exclusive Moor Lane, Hutton
- Spacious lawned gardens
- Home office
- Home gym

Stunning detached residence situated in the heart of Hutton on exclusive Moor Lane. Uniquely, this property boasts separate living accommodation to the main residence which is ideal for both multi generational living and potentially for a home run business. The ground floor of the main residence consists of an open plan lounge/diner/family room with modern kitchen, utility room, downstairs cloakroom, four spacious bedrooms, one with ensuite, family bathroom and games room. In addition, the upper floor is a dedicated master suite, comprising of master bedroom, master bathroom, dressing room and additional storage. The annex within the grounds

# jennybaines.exp.uk.com

07861 418 900

has an open plan lounge/kitchen/diner, currently used as an impressive gym, bedroom and bathroom, all adapted to provide separate accommodation within the private grounds. The property is within walking distance of local schools, shops and amenities and is Freehold. To view, please **quote JB0397** when calling to arrange